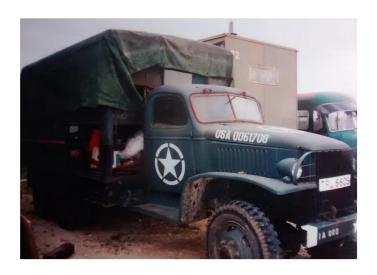

A memory linked to a life on the road. Hard winters, beautiful spring into a flourishing life.