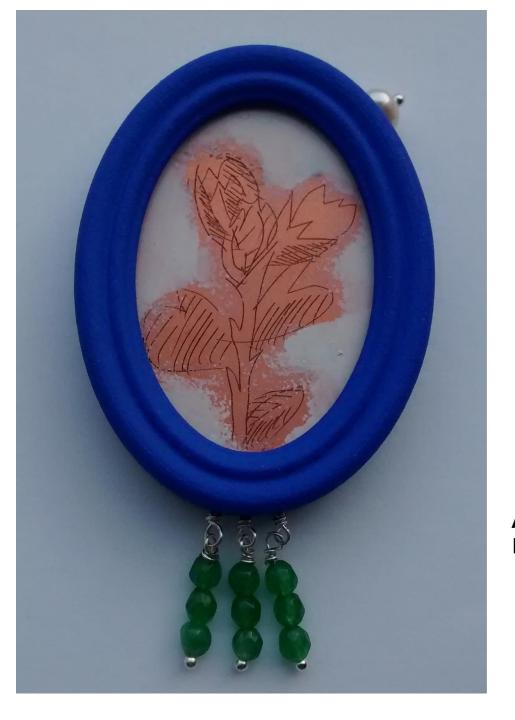

## **DAY TRIP**

A memory of visiting the market town of Loughborough. Weekly trips on Saturdays with mum, irrespective of the weather.

A memory of a mother, who has lived her life in Loughborough, first working at the Genatosan factory, and attending the cinema pictured. The brooch will be gifted to a sister to remember this mother; hence the flowers.