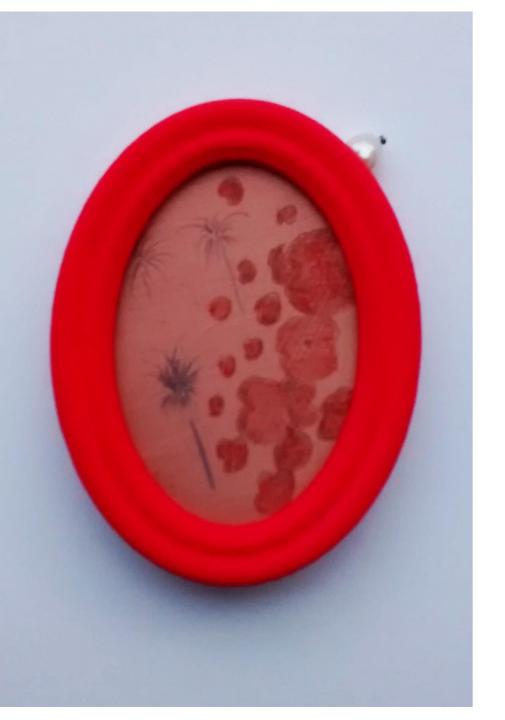

# Fireworks and Poppies

A memory of time spent in Queen's Park. Poppies in the sky on Remembrance Sunday and the sights and sounds of the fun-fair. Fireworks at night.

**Ladybird Book** 

A memory of happy times in the countryside, inspired by the design and images within the book. Itself linked to Loughborough