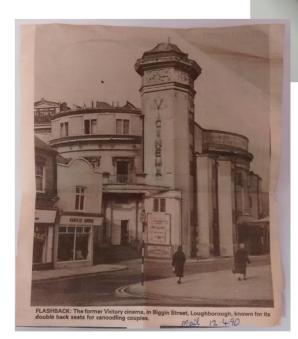

## **DAY TRIP**

A memory of visiting the market town of Loughborough. Weekly trips on Saturdays with mum, irrespective of the weather.

A memory of a mother, who has lived her life in Loughborough, first working at the Genatosan factory, and attending the cinema pictured. The brooch will be gifted to a sister to remember this mother; hence the flowers.