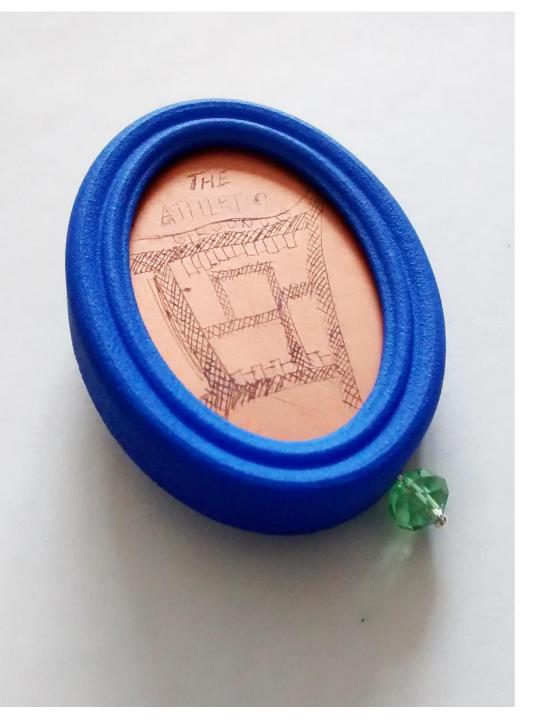

## **Athletic Grounds**

A memory derived from local history based on the prior existence of the 'Athletic Grounds' in Loughborough.

A memory linked to the market town and Queen's park. Happy and joyful thoughts of a first visit, but also the anxiety of not knowing the place.